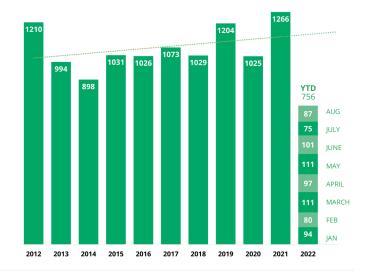

#### TRENDS

Since 2012, there has been a steady increase in the number of applications received by the Planning Division. From 2012 through 2021, the average number of applications received during the month of August is 99.

2013 is the highest number of applications received for the month of August at 178. The lowest number of applications received was in 2020 at 83 applications.

The total number of applications received this month is 12% below the average for the month of August.